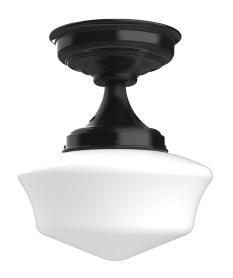

# SCHOOLHOUSE 12" FLUSH MOUNT LIGHT

FMA021

### **FEATURES + BENEFITS**

- Opal glass Schoolhouse shade, made in the USA.
- Polyester powder coat finish provides color retention and scratch resistance.
- Dimmable with a dimmable bulb and compatible dimmer (not included).
- UL Listed for Dry Location.
- Warranty: Limited 1 Year.
- Made in USA.