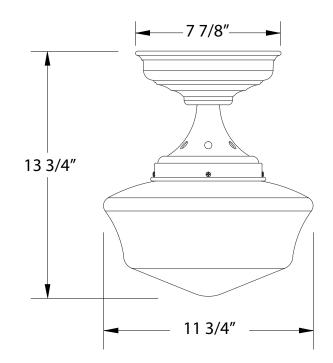

" FLUSH MOUNT LIGHT

FMA021



### **FEATURES + BENEFITS**

- Opal glass Schoolhouse shade, made in the USA.
- Polyester powder coat finish provides color retention and scratch resistance.
- Dimmable with a dimmable bulb and compatible dimmer (not included).
- UL Listed for Dry Location.
- Warranty: Limited 1 Year.
- Made in USA.

# **SPECIFICATIONS**

## **Product Dimensions:**

Width 11 3/4", Height 13 3/4", Canopy Dia. 7 7/8"

### Lamping:

100W Medium Base per socket

## Options:

 Finish: 40-Slate Gray, 41-Black, 42-Forest Green, 44-White Gloss, 48-Sea Green, 49-Painted Galvanized, 50-Navy, 51-Architectural Bronze, 54-Light Blue, 55-Barn Red

#### Shipping:

At Montclair Light Works we proudly manufacture, assemble, and ship your lamp within 3 weeks from our factory in Montclair CA.



JOB/LOCATION

QUANTITY DATE