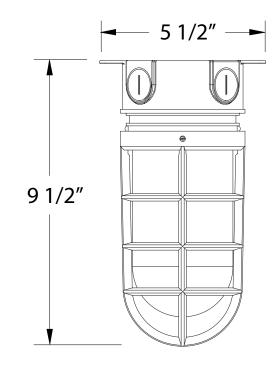

T

FMC050



### **FEATURES + BENEFITS**

- Weathertight Glass and Cast Aluminum Guard protect light source.
- Polyester powder coat finish provides color retention and scratch resistance.
- Dimmable with a dimmable bulb and compatible dimmer (not included).
- UL Listed for Wet Location.
- Warranty: Limited 1 Year.
- Made in USA.

## **SPECIFICATIONS**

## **Product Dimensions:**

Width 5 1/2", Height 9 1/2", Canopy Dia. 5 1/2"

#### Lamping:

100W Medium Base per socket

## Options:

 Finish: 40-Slate Gray, 41-Black, 42-Forest Green, 44-White Gloss, 48-Sea Green, 49-Painted Galvanized, 50-Navy, 51-Architectural Bronze, 54-Light Blue, 55-Barn Red

#### Shipping:

At Montclair Light Works we proudly manufacture, assemble, and ship your lamp within 3 weeks from our factory in Montclair CA.



JOB/LOCATION

QUANTITY DATE