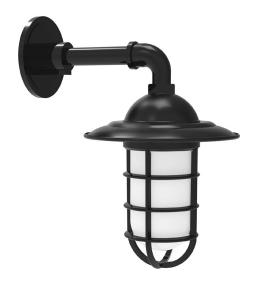

# **Product Dimensions:**

Width 8 1/4", Height 13 3/4", Depth 11 5/8", Canopy Dia. 4 5/8"