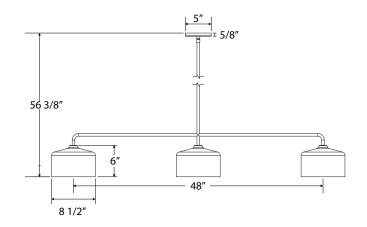

### **Product Dimensions:**

Width 8.5", Shade Height 6", Length 56.5", Overall Height 56.375", Canopy 5" diameter