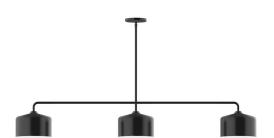

# J-SERIES JULIA 3-LIGHT STEM HUNG PENDANT LIGHT

MSN419

- Metal RLM shades are spun from heavy duty aluminum.
- Polyester powder coat finish provides color retention and scratch resistance.
- White powder coat shade interior for maximum light output.
- Hang-straight swivel at canopy included.
- Adjustable height up to 48"; 1-6", 2-12", 1-18" stem lengths included.
- UL Listed for Dry Location.
- Warranty: Limited 1 Year.
- Made in USA.