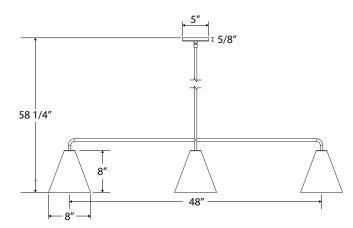

## **Product Dimensions:**

Width 8", Shade Height 8", Length 56", Overall Height 58.25", Canopy 5" diameter