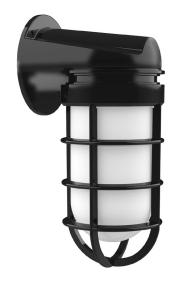

# **Product Dimensions:**

Width 4 1/8", Height 10 1/4", Depth 5 1/4", Canopy Dia. 4 1/8"