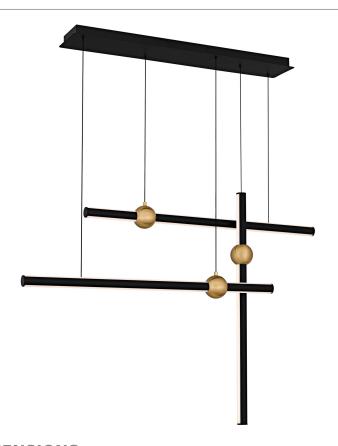

### PCHVK144MBK

Harvick Matte Black Linear Chandelier Matte Black

# **DIMENSIONS**

Dimensions: 44.25" W x 32.00" H x 6.75" D

Overall Height: 127"

Canopy Dimensions: 31.50"W x 4.75"D

Weight: 11.44 lbs

## **DETAILS**

Material: STEEL